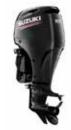

# NAVIGATOR 610

### **Specifications:**

• Capacity: 10 People

• Length: 610cm

• Beam: 230cm

• Weight with Fuel & Engine: 836kg

• Min Power: 75hp

• Max Power: 150hp

• Fuel Tank: 121 Litres (Built-in)

#### **Features:**

- ORCA Hypalon Inflatable Tube Fabric
- Bench Helm Bolster Seat or 2 x Sports Jockey Seats
- BayStar Hydraulic Steering
- S/S A-Frame (Polished or Black Coated) with Nav Lights
- Rear Bench Seat with Cushioned Back Rest
- Square Bow Increases Space & Provides Dry Ride
- Hull & Deck Design Maximised for Storage
- Self-Draining Deck Straight to Sea