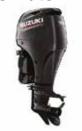

# NAVIGATOR 520

## **On The Water From:**

N520H with Suzuki DF70 ATL

- Bow Sundeck Cushioned Infill: £295
- S/S Folding Boarding Ladder: £350
- JOBE Swivel Board Rack & Clamp: £360
- LED Deck Lighting: £395
- BRIG Overall Cover: £600
- BRIG Console & Seat Cover: £395
- 2 x Single Sports Jockey Seats (Pictured): OPTIONAL